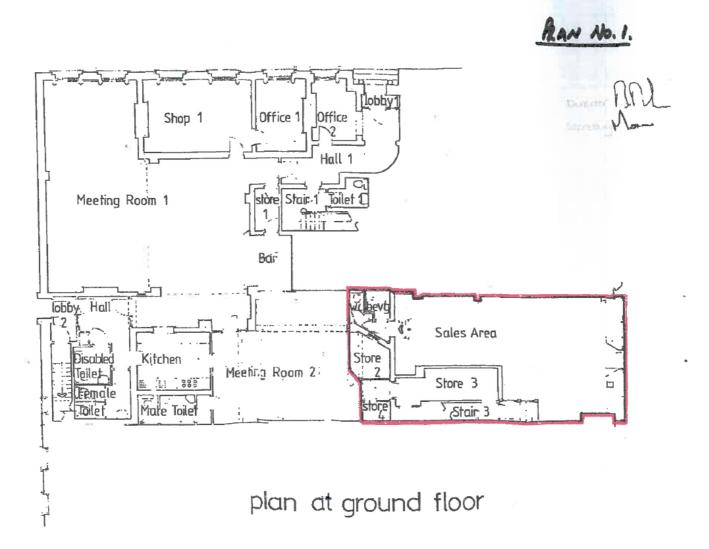

## Accommodation

Total net internal area over ground and first floors extends to approximately 1,624 sq ft.

The sales shop has an internal width of 20 ft 6 in and a depth of 37 ft.

Kitchen/preparation area at ground floor level together with access to the basement.