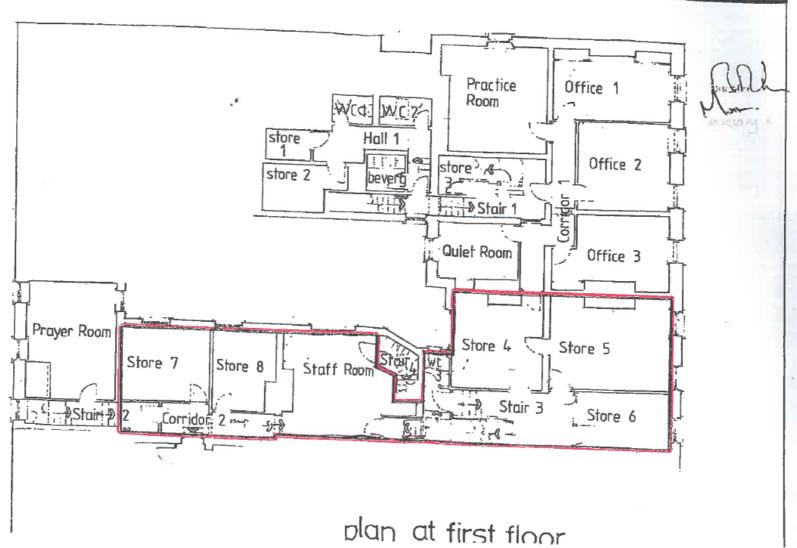

To the first floor there are six office/store rooms together with WC facilities.